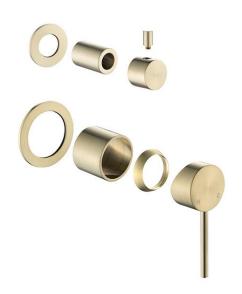

#### **FEATURES**

- Sleek minimalistic design
- 35mm Citec cartridge
- 100% lead free
- Trim kit allows for versatility in installation and easy colour change
- 15 year warranty on mixer body and

cartridge, 7 years on coloured finishes and accessory items

# DETAILS

35mm cartridge Part Code: AN-402BG Available Finish: Brushed Gold

Recommended working pressure:

Min 150 – Max 500KPa Note: If the pressure exceeds or is likely to exceed 500KPa, an approved pressure limiting device must be fitted.