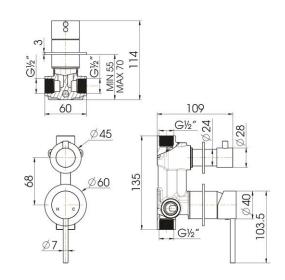

# DETAILS

35mm cartridge Part Code: AN-402BG Available Finish: Brushed Gold

Recommended working pressure:

Min 150 – Max 500KPa Note: If the pressure exceeds or is likely to exceed 500KPa, an approved pressure limiting device must be fitted.

Maximum hot water temperature 80°

## TECHNICAL DETAILS

Note: Illustrations and specifications may vary from time to time