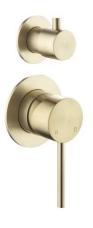

## DESCRIPTION

Novetti Wall Mixer Diverter Brushed Gold

#### **FEATURES**

- Sleek minimalistic design
- 35mm Citec cartridge
- 100% lead free
- Trim kit allows for versatility in installation and easy colour change
- 15 year warranty on mixer body and

cartridge, 7 years on coloured finishes and accessory items