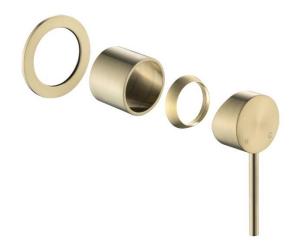

## **FEATURES**

- Sleek minimalistic design
- 35mm Citec cartridge
- 100% lead free
- Trim kit allows for versatility in installation and easy colour change
- 15 year warranty on mixer body and cartridge, 7 years on coloured finishes and accessory items

## **DETAILS**

35mm cartridge

Part Code: AN-401BG

Available Finish: Brushed Gold

Recommended working pressure:

Min 150 - Max 500KPa

Note: If the pressure exceeds or is likely to exceed 500KPa, an approved pressure limiting