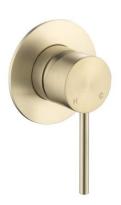

## NOVETTI WALL MIXER DESCRIPTION

Novetti Wall Mixer Brushed Gold

## **DETAILS**

35mm cartridge

Part Code: AN-401BG

Available Finish: Brushed Gold

Recommended working pressure:

Min 150 - Max 500KPa

Note: If the pressure exceeds or is likely to exceed 500KPa, an approved pressure limiting