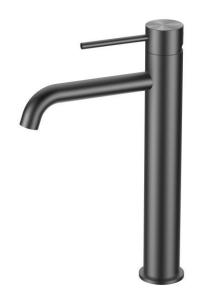

#### **DESCRIPTION**

Novetti Tower Basin Mixer Curved Spout Gun Metal

#### **FEATURES**

- Sleek minimalistic design
- 35mm Citec cartridge
- 100% lead free
- 15 year warranty on mixer body and cartridge, 7 years on coloured finishes and accessory items

### **DETAILS**

35mm cartridge WELS 4 star 6.5L/m Part Code: AN-103GM Available Finish: Gun Metal

Recommended working pressure:

Min 150 - Max 500KPa

Note: If the pressure exceeds or is likely to exceed 500KPa, an approved pressure limiting