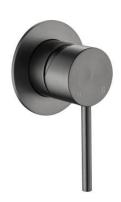

## NOVETTI WALL MIXER DESCRIPTION

Novetti Wall Mixer Gun Metal

## **DETAILS**

35mm cartridge

Part Code: AN-401GM Available Finish: Gun Metal

Recommended working pressure:

Min 150 - Max 500KPa

Note: If the pressure exceeds or is likely to exceed 500KPa, an approved pressure limiting device must be fitted.