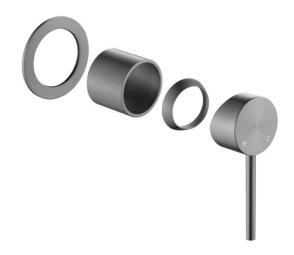

## **FEATURES**

- Sleek minimalistic design
- 35mm Citec cartridge
- 100% lead free
- Trim kit allows for versatility in installation and easy colour change
- 15 year warranty on mixer body and cartridge, 7 years on coloured finishes and accessory items