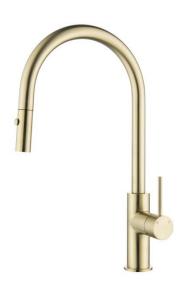

#### **DESCRIPTION**

Novetti Pull-Out 2-Function Sink Mixer Brushed Gold

### **FEATURES**

- Sleek minimalistic pull-out design
- Dual function spray
- 35mm Citec cartridge
- 100% lead free
- 15 year warranty on mixer body and cartridge, 7 years on coloured finishes and accessory items

### **DETAILS**

35mm cartridge WELS 5 star 5.0L/m Part Code: AN-213BG

Available Finish: Brushed Gold

Recommended working pressure:

Min 150 – Max 500KPa

Note: If the pressure exceeds or is likely to exceed 500KPa, an approved pressure limiting